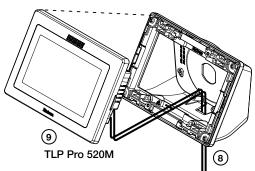

**ATTENTION:** The SMB 1 must be mounted so that the touchpanel faces upwards and the cutout for the cable is at the bottom.

- **7.** Secure the wall plate adapter to the SMB 1, using the four provided screws.
- 8. Run cables through the cable cutout and connect them to the back panel of the touchpanel (see the *TLP Pro 320M User Guide* or the *TLP Pro 520M User Guide* at www.extron.com).

If required, mount an adhesive raceway (not provided) to run the cable (see the figure below).

- **9.** Press the touchpanel onto the wall plate adapter. Four catches hold it in place.
- 10. If the bezel has been removed, snap it back into place.